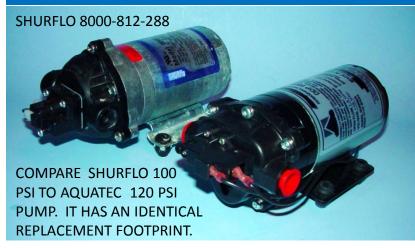

## **AQUATEC** CARPET EXTRACTOR PUMPS

## PROUDLY MADE IN USA

AQUATEC TRIPLEX DIAPHRAGM PUMPS WITH PRESSURE SWITCH. AVAILABLE IN 60, 120 170 & 220 PSI MODELS. VOLTAGE: 120 , 230 & 12

STOCK MODELS DISTRIBUTOR COST: 120 PSI W/ SWITCH =

220 PSI W/ SWITCH =

## SELF PRIMING & CAPABLE OF BEING RUN DRY.

**SPECIFICATION:** 

- Nylon housing . Viton valves
- Santoprene diaphragm
- Liquid temperature: 170 deg F max
- 3/8" FPT ports
- Permanent magnet non ventilated total enclosed DC motor. 230 Volt motors are RFI/EMI filtered. Motor is thermally protected @ 150 deg F on models up to 170 psi & 212 deg F on 220 psi models.
  UL, CSA & CE approvals.